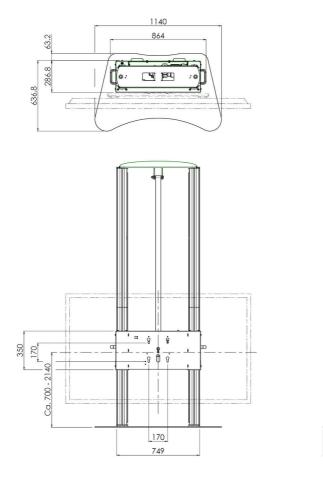

# Features

Minimum length: 700 mm Maximum length: 2140 mm (centre screen) Weight: 275.00 kg Colour: Dark grey, Aluminium Maximum load: 120 kg Inch range: 98 inch Mobile / fixed: Fixed Height adjustment: Electrical Bracket/interface: Excluded Type bracket/interface: Four-point coupling Cable duct: 15, 35, 15 mm Ø