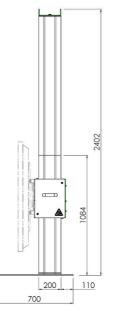

# Features

Minimum length: 700 mm Maximum length: 2140 mm (centre screen) Weight: 275.00 kg Colour: Dark grey, Aluminium Maximum load: 120 kg Inch range: 98 inch Mobile / fixed: Fixed Height adjustment: Electrical Bracket/interface: Excluded Type bracket/interface: Four-point coupling Cable duct: 15, 35, 15 mm Ø