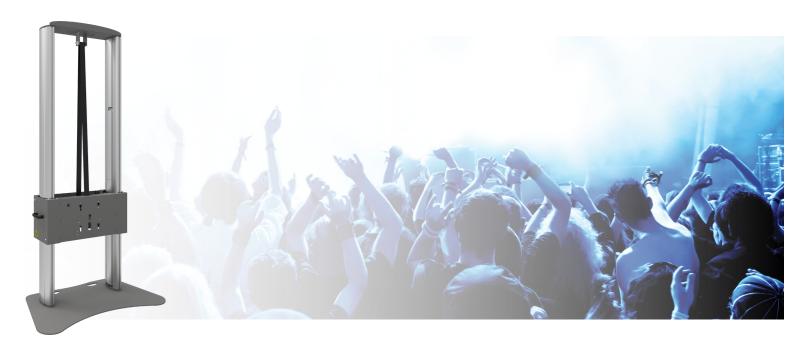

#### 062.7300 Smart Screen Hoister stand - Excl. flightcase

With this fully divisible stand with integrated electrical hoist system it is very easy to lift flat panels up to 98 inch with a maximum weight of 120 kg up to the preferred height.

Combine it with a flightcase to easily store and transport your stand and flat panel together or combine product 052.5075 with rotation function and you will also be able to rotate the screen from landscape to portrait position.