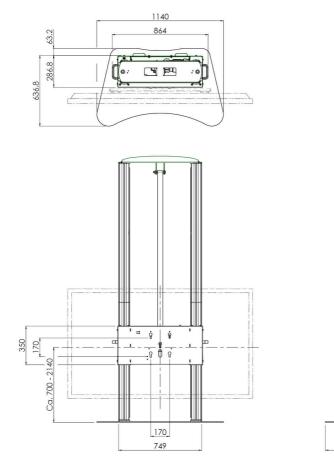

## Features

Minimum length: 700 mm Maximum length: 2140 mm (centre screen) Weight: 145.00 kg Colour: Dark grey, Aluminium Maximum load: 120 kg Inch range: 70-98 inch Bracket/interface: Excluded Type bracket/interface: Four-point coupling Cable duct: 15, 35, 15 mm Ø