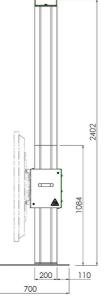

## Features

Minimum length: 700 mm Maximum length: 2140 mm (centre screen) Weight: 145.00 kg Colour: Dark grey, Aluminium Maximum load: 120 kg Inch range: 70-98 inch Bracket/interface: Excluded Type bracket/interface: Four-point coupling Cable duct: 15, 35, 15 mm Ø