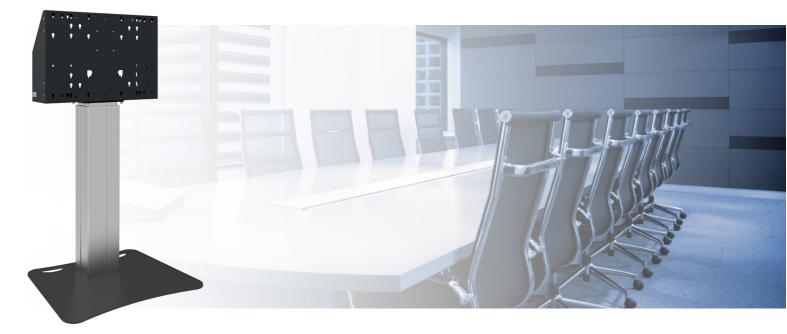

#### 062.7410 EOL | Freestanding floorlift, max 86 inch, 120 kg

If mounting to the wall and floor is not possible and you do not want a mobile trolley, this free-standing floor lift is the perfect solution. With its heavy floor plate, it is extremely stable and the wide range of the high-low adjustment means that your touchscreen can be used ergonomically by everyone.

The lift cabinet offers sufficient space for any peripheral equipment. With an optional lockable back-cover, you hide and protect it against theft and vandalism.