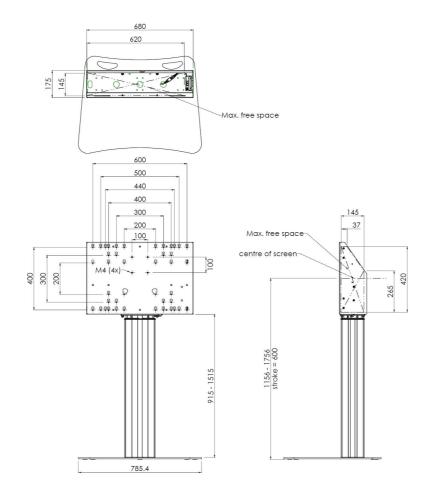

### Features

Minimum length: 1156 mm Maximum length: 1756 mm (centre VESA) Colour: Black, Aluminium Maximum load: 120 kg Screen position: Landscape, Portrait Inch range: max. 86 inch Mobile / fixed: Fixed Height adjustment: Electrical 500 mm, speed up to 20 mm/s Bracket/interface: Included Type bracket/interface: VESA Range bracket/interface: Max. 800x600 Other information: 052.7288 expansion set for lift bracket included free of charge.