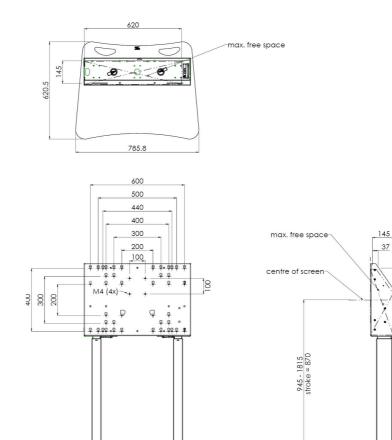

### Features

Minimum length: 945 mm Maximum length: 1815 mm (centre VESA) Colour: Black Maximum load: 120 kg Screen position: Landscape, Portrait Inch range: max. 86 inch Mobile / fixed: Fixed Height adjustment: Electrical 870 mm, speed up to 38 mm/s Bracket/interface: Included Type bracket/interface: VESA Range bracket/interface: Max. 800x600 Cable duct: 30 mm Ø Other information: 052.7288 expansion set for lift bracket included free of charge.