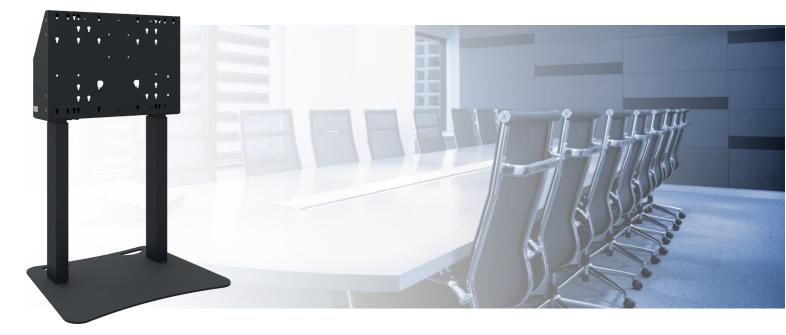

#### 062.7420.01 Freestanding floorlift anti-collision, max 86 inch - BLACK

If mounting to the wall and floor is not possible and you do not want a mobile trolley, this free-standing floor lift is the perfect solution. With its heavy floor plate, it is extremely stable and the wide range of the high-low adjustment means that your touchscreen can be used ergonomically by everyone.

The floor lift is equipped with anti-collision: If the screen touches something during a movement, the movement stops and the lift returns slightly in the opposite direction.

The lift cabinet offers sufficient space for any peripheral equipment. With an optional lockable back-cover, you hide and protect it against theft and vandalism.