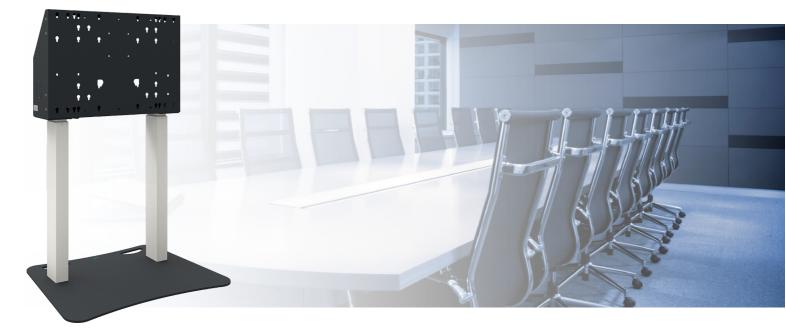

# Freestanding floorlift max. 86 inch

# Features

Minimum length: 945 mm Maximum length: 1815 mm (centre VESA) Colour: White, Black Maximum load: 120 kg Screen position: Landscape, Portrait Inch range: max. 86 inch Mobile / fixed: Fixed Height adjustment: Electrical 870 mm, speed up to 38 mm/s Bracket/interface: Included Type bracket/interface: VESA Range bracket/interface: Max. 800x600 Cable duct: 30 mm Ø Other information: 052.7288 expansion set for lift bracket included free of charge.