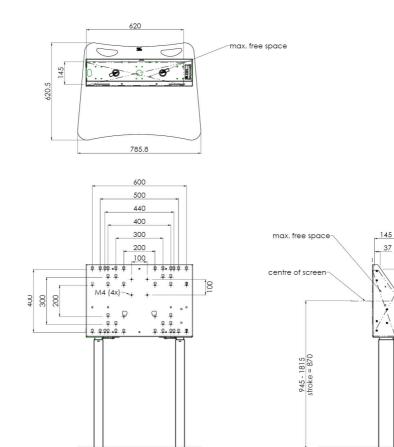

# Features

Minimum length: 945 mm Maximum length: 1815 mm (centre VESA) Colour: White, Black Maximum load: 120 kg Screen position: Landscape, Portrait Inch range: max. 86 inch Mobile / fixed: Fixed Height adjustment: Electrical 870 mm, speed up to 38 mm/s Bracket/interface: Included Type bracket/interface: VESA Range bracket/interface: Max. 800x600 Cable duct: 30 mm Ø Other information: 052.7288 expansion set for lift bracket included free of charge.