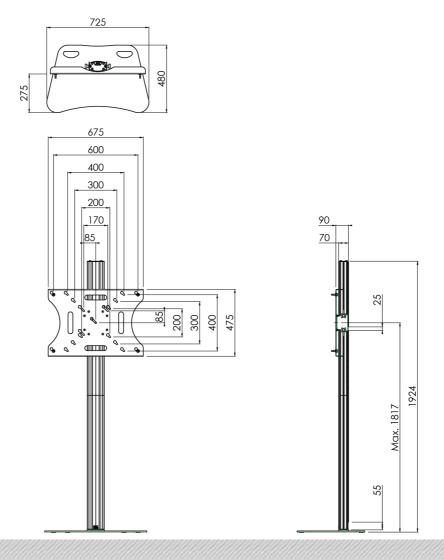

### **Features**

Maximum length: 1817 mm (centre flat panel)

**Weight:** 37.00 kg

**Colour:** Dark grey, Aluminium **Maximum load:** 30 kg

Screen position: Landscape, Portrait

Inch range: Max. 55 inch

Mobile / fixed: Fixed

**Bracket/interface:** Included **Type bracket/interface:** VESA

Range bracket/interface: Max. VESA 600-400

Cable duct: 35 x 15 mm