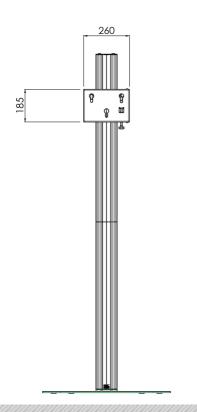

#### 062.8050 Fully divisible stand (Light Series) for flat panels max. 55 inch 30 kg

The SmartMetals light series stands are especially suitable for mounting light weight displays. The solutions are of identical quality as you are used from SmartMetals, but lightweight and especially developed for mounting lighter displays. Due to the stand being divided in 4 parts: the base plate, the column in two parts of 95cm and the stand head, the stand and the screen can be transported compact in a flightcase. Furthermore the screen can be protected from theft by means of a padlock and it can be installed without using any tools. A screen mount with three point coupling bolts should be added, which can be chosen by looking at the weight and mounting pattern of the screen.

#### **Features**

Maximum length: 1919 mm

**Weight:** 26.00 kg

**Colour:** Dark grey, Aluminium **Maximum load:** 30 kg

Screen position: Landscape, Portrait

Inch range: max. 55 inch Mobile / fixed: Fixed

Bracket/interface: Excluded