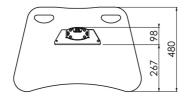

#### 062.8050 Fully divisible stand (Light Series) for flat panels max. 55 inch 30 kg

The SmartMetals light series stands are especially suitable for mounting light weight displays. The solutions are of identical quality as you are used from SmartMetals, but lightweight and especially developed for mounting lighter displays. Due to the stand being divided in 4 parts: the base plate, the column in two parts of 95cm and the stand head, the stand and the screen can be transported compact in a flightcase. Furthermore the screen can be protected from theft by means of a padlock and it can be installed without using any tools. A screen mount with three point coupling bolts should be added, which can be chosen by looking at the weight and mounting pattern of the screen.

#### **Features**

Maximum length: 1919 mm

**Weight:** 26.00 kg

**Colour:** Dark grey, Aluminium **Maximum load:** 30 kg

Screen position: Landscape, Portrait

Inch range: max. 55 inch Mobile / fixed: Fixed

Bracket/interface: Excluded