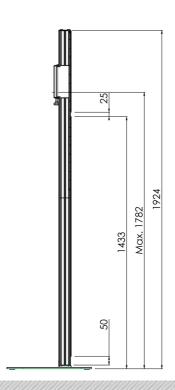

#### 062.8050 Fully divisible stand (Light Series) for flat panels max. 55 inch 30 kg

The SmartMetals light series stands are especially suitable for mounting light weight displays. The solutions are of identical quality as you are used from SmartMetals, but lightweight and especially developed for mounting lighter displays. Due to the stand being divided in 4 parts: the base plate, the column in two parts of 95cm and the stand head, the stand and the screen can be transported compact in a flightcase. Furthermore the screen can be protected from theft by means of a padlock and it can be installed without using any tools. A screen mount with three point coupling bolts should be added, which can be chosen by looking at the weight and mounting pattern of the screen.

#### **Features**

Maximum length: 1919 mm

**Weight:** 26.00 kg

**Colour:** Dark grey, Aluminium **Maximum load:** 30 kg

Screen position: Landscape, Portrait

Inch range: max. 55 inch Mobile / fixed: Fixed

Bracket/interface: Excluded