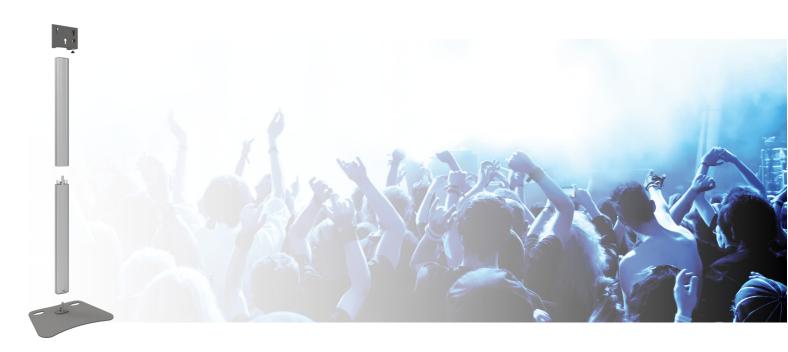

#### 062.8050 Fully divisible stand (Light Series) for flat panels max. 55 inch 30 kg

The SmartMetals light series stands are especially suitable for mounting light weight displays. The solutions are of identical quality as you are used from SmartMetals, but lightweight and especially developed for mounting lighter displays. Due to the stand being divided in 4 parts: the base plate, the column in two parts of 95cm and the stand head, the stand and the screen can be transported compact in a flightcase. Furthermore the screen can be protected from theft by means of a padlock and it can be installed without using any tools. A screen mount with three point coupling bolts should be added, which can be chosen by looking at the weight and mounting pattern of the screen.