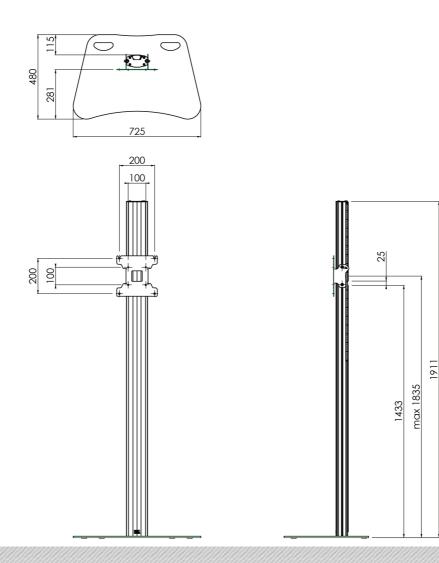

### Features

Maximum length: 1839 mm (centre VESA pattern) Weight: 22.50 kg Colour: Black Maximum load: 30 kg Screen position: Landscape, Portrait Inch range: max. 55 inch Mobile / fixed: Fixed Height adjustment: Manual Bracket/interface: Included Type bracket/interface: VESA Range bracket/interface: VESA 100, 200 Cable duct: 35 x 15 mm