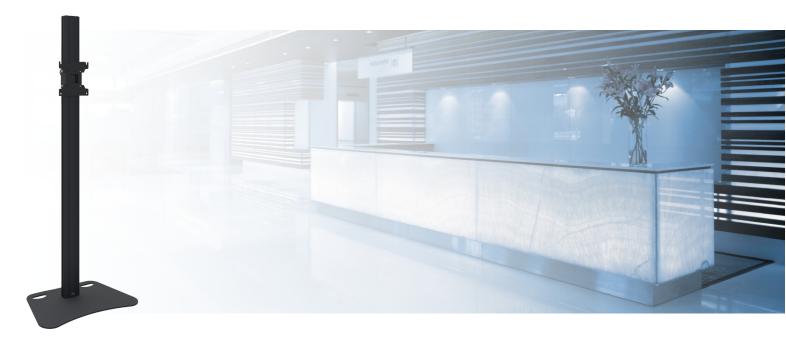

# Stand (Light Series) incl. bracket

# 062.8222B Discontinued | Stand BLACK (Light Series) incl. bracket max. VESA 200 for flat panel max. 55 inch, 30 kg

### Stand (Light Series) incl. bracket

### Features

Maximum length: 1839 mm (centre VESA pattern) Weight: 22.50 kg Colour: Black Maximum load: 30 kg Screen position: Landscape, Portrait Inch range: max. 55 inch Mobile / fixed: Fixed Height adjustment: Manual Bracket/interface: Included Type bracket/interface: VESA Range bracket/interface: VESA 100, 200 Cable duct: 35 x 15 mm