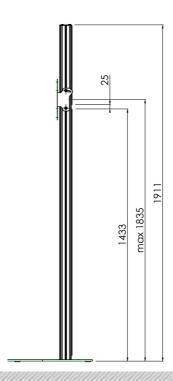

#### **Features**

Maximum length: 1839 mm (centre VESA pattern)

Weight: 22.50 kg

**Colour:** Dark grey, Aluminium **Maximum load:** 30 kg

Screen position: Landscape, Portrait

Inch range: max. 55 inch Mobile / fixed: Fixed Height adjustment: Manual Bracket/interface: Included Type bracket/interface: VESA