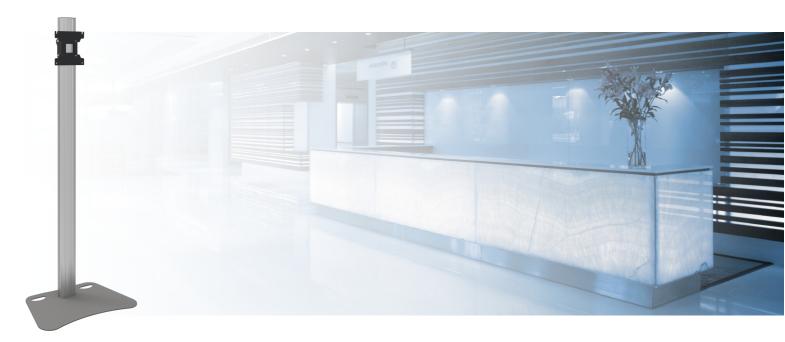

# Stand (Light Series) incl. bracket

062.8222 EOL | Stand (Light Series) incl. bracket max. VESA 200 for flat panels max. 55 inch, 30 kg

The SmartMetals light series stands are especially suitable for mounting light weight displays. The solutions are of identical quality as you are used from SmartMetals, but lightweight and especially developed for mounting lighter displays. For permanent installation this results in a complete set; consisting of a base plate, column and interface for your display. This product is "End of Life" and will no longer be produced. It can be supplied as long as stock lasts.