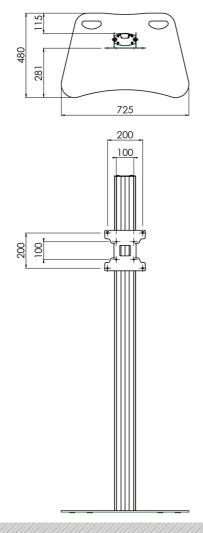

#### **Features**

Maximum length: 1839 mm (centre VESA pattern)

Weight: 22.50 kg

**Colour:** Dark grey, Aluminium **Maximum load:** 30 kg

Screen position: Landscape, Portrait

Inch range: max. 55 inch Mobile / fixed: Fixed Height adjustment: Manual Bracket/interface: Included Type bracket/interface: VESA

Range bracket/interface: VESA 100, 200

Cable duct: 35 x 15 mm Other information: