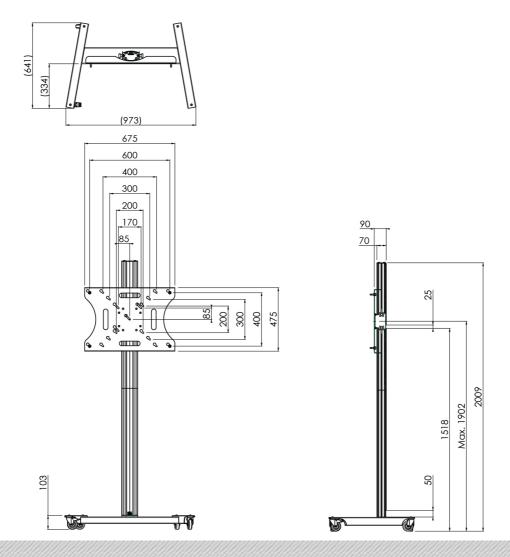

# Features

Maximum length: 1902 mm (centre flat panel) Weight: 36.00 kg Colour: Dark grey, Aluminium Maximum load: 30 kg Screen position: Landscape, Portrait Inch range: Max. 55 inch Mobile / fixed: Mobile Bracket/interface: Included Type bracket/interface: VESA Range bracket/interface: Max. VESA 600-400 Cable duct: 35 x 15 mm