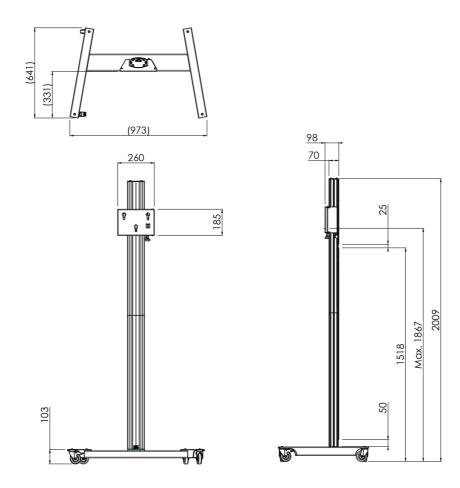

### Features

Maximum length: 2006 mm Weight: 23.00 kg Colour: Dark grey, Aluminium Maximum load: 30 kg Screen position: Landscape, Portrait Inch range: max. 55 inch Mobile / fixed: Mobile Bracket/interface: Excluded Type bracket/interface: Three-point coupling Cable duct: 35 x 15 mm