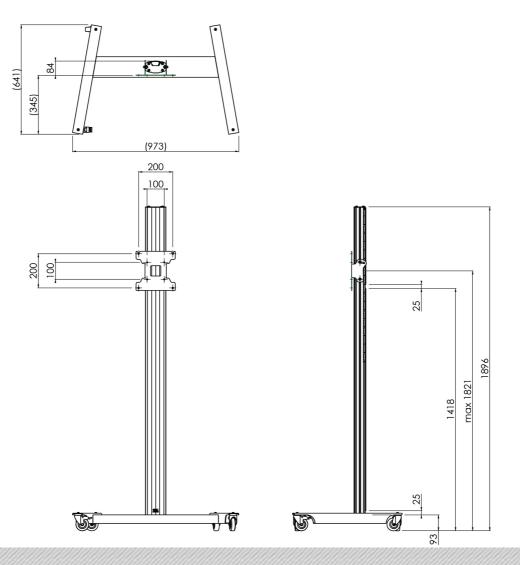

### Features

Maximum length: 1826 mm (centre VESA pattern) Weight: 19.50 kg Colour: Black Maximum load: 30 kg Screen position: Landscape, Portrait Inch range: max. 55 inch Mobile / fixed: Mobile Height adjustment: Manual Bracket/interface: Included Type bracket/interface: VESA Range bracket/interface: VESA 100, 200 Cable duct: 35 x 15 mm