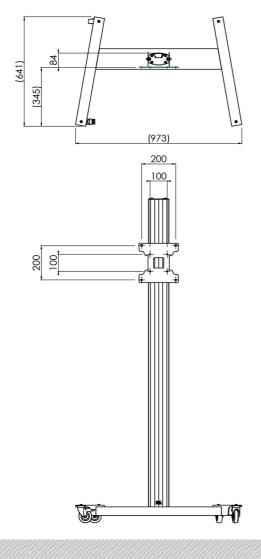

#### **Features**

Maximum length: 1826 mm (centre VESA pattern)

**Weight:** 19.50 kg

**Colour:** Dark grey, Aluminium **Maximum load:** 30 kg

Screen position: Landscape, Portrait

Inch range: max. 55 inch

Mobile / fixed: Mobile
Bracket/interface: Included
Type bracket/interface: VESA

Range bracket/interface: VESA 100, 200

Cable duct: 35 x 15 mm