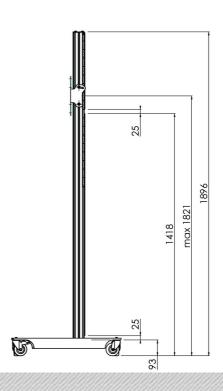

#### **Features**

Maximum length: 1826 mm (centre VESA pattern)

**Weight:** 19.50 kg

**Colour:** Dark grey, Aluminium **Maximum load:** 30 kg

Screen position: Landscape, Portrait

Inch range: max. 55 inch

Mobile / fixed: Mobile
Bracket/interface: Included
Type bracket/interface: VESA

Range bracket/interface: VESA 100, 200

Cable duct: 35 x 15 mm