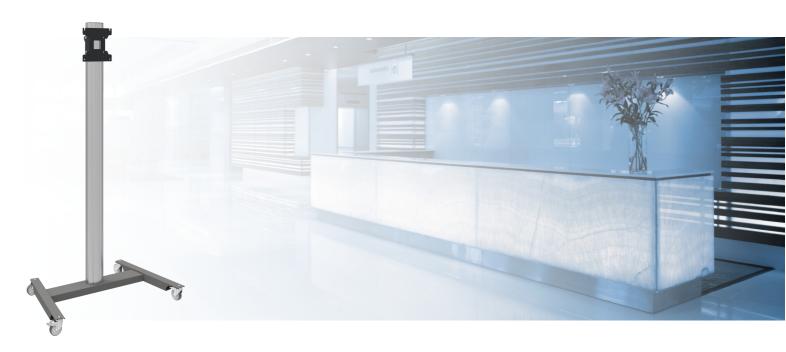

# Trolley (Light Series) incl. bracket

062.8722 DISCONTINUED | Trolley (Light Series) incl. bracket max. VESA 200 for flat panels max. 55 inch, 30 kg

# Trolley (Light Series) incl. bracket

#### **Features**

Maximum length: 1826 mm (centre VESA pattern)

**Weight:** 19.50 kg

**Colour:** Dark grey, Aluminium **Maximum load:** 30 kg

Screen position: Landscape, Portrait

Inch range: max. 55 inch

Mobile / fixed: Mobile
Bracket/interface: Included
Type bracket/interface: VESA

Range bracket/interface: VESA 100, 200

Cable duct: 35 x 15 mm