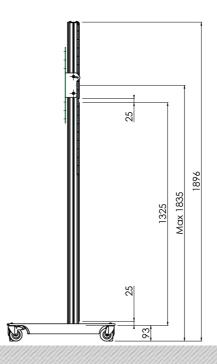

#### **Features**

Maximum length: 1826 mm (centre VESA pattern)

Weight: 21.50 kg Colour: Black

Maximum load: 30 kg

Screen position: Landscape, Portrait

Inch range: max. 55 inch

Mobile / fixed: Mobile
Height adjustment: Manual
Bracket/interface: Included
Type bracket/interface: VESA