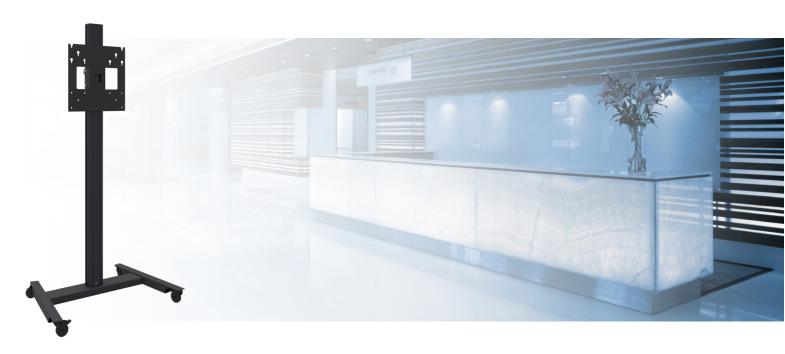

# Trolley (Light Series) incl. bracket

062.8744B Discontinued |Trolley BLACK (Light Series) incl. bracket max. VESA 400 for flat panels max. 55 inch, 30 kg

This product is no longer available, we would like to offer you an alternative.