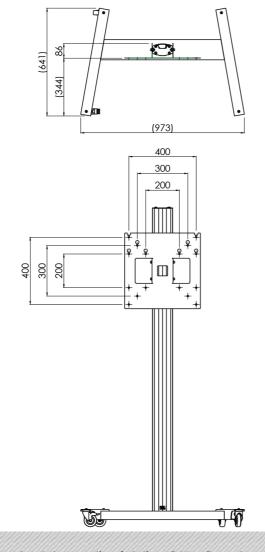

#### **Features**

Maximum length: 1826 mm (centre VESA pattern)

Weight: 21.50 kg Colour: Black

Maximum load: 30 kg

Screen position: Landscape, Portrait

Inch range: max. 55 inch

Mobile / fixed: Mobile
Height adjustment: Manual
Bracket/interface: Included
Type bracket/interface: VESA

Range bracket/interface: VESA 200, 300, 400 - 200, 400

Cable duct: 35 x 15 mm