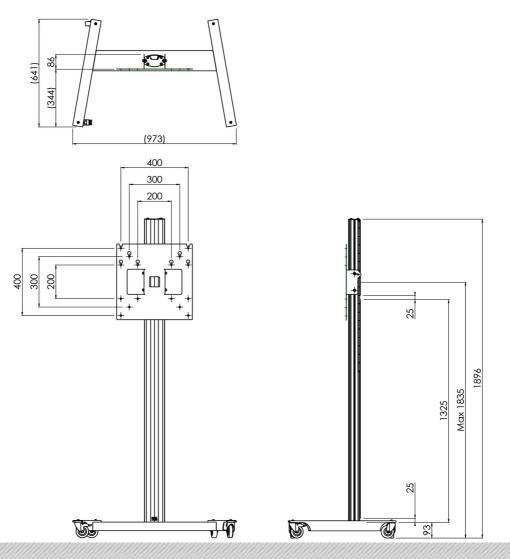

### Features

Maximum length: 1826 mm (centre VESA pattern) Weight: 21.50 kg Colour: Dark grey, Aluminium Maximum load: 30 kg Screen position: Landscape, Portrait Inch range: max. 55 inch Mobile / fixed: Mobile Height adjustment: Manual Bracket/interface: Included Type bracket/interface: VESA Range bracket/interface: VESA 200, 300, 400 - 200, 400 Cable duct: 35 x 15 mm