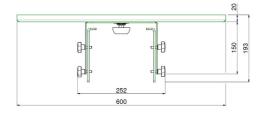

#### 063.0150 EOL | Tiltable projector platform 600 x 600 mm for 062.2000/062.2200

The projector platform has size  $600 \times 600 \text{ mm}$ , making it suitable for almost any projector. The platform has a tilt function from -  $15^{\circ}$  till +  $15^{\circ}$ . Please combine this platform with a SmartMetals stand with back to back base plate (062.2200 or 062.2000). The platform has a cable entry, from which you can run all cables through the cable duct from the stand. After installation the projector can be secured with straps to the platform. The platform and stand can be compactly stored in a flightcase to easily transport your solution in a safe way.