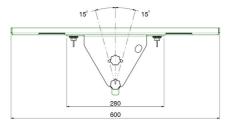

#### 063.0150 EOL | Tiltable projector platform 600 x 600 mm for 062.2000/062.2200

The projector platform has size  $600 \times 600 \text{ mm}$ , making it suitable for almost any projector. The platform has a tilt function from -  $15^{\circ}$  till +  $15^{\circ}$ . Please combine this platform with a SmartMetals stand with back to back base plate (062.2200 or 062.2000). The platform has a cable entry, from which you can run all cables through the cable duct from the stand. After installation the projector can be secured with straps to the platform. The platform and stand can be compactly stored in a flightcase to easily transport your solution in a safe way.