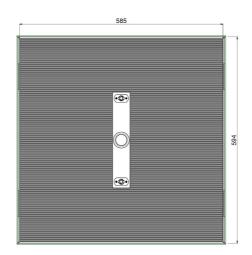

#### 063.0150 EOL | Tiltable projector platform 600 x 600 mm for 062.2000/062.2200

The projector platform has size  $600 \times 600 \text{ mm}$ , making it suitable for almost any projector. The platform has a tilt function from -  $15^{\circ}$  till +  $15^{\circ}$ . Please combine this platform with a SmartMetals stand with back to back base plate (062.2200 or 062.2000). The platform has a cable entry, from which you can run all cables through the cable duct from the stand. After installation the projector can be secured with straps to the platform. The platform and stand can be compactly stored in a flightcase to easily transport your solution in a safe way.