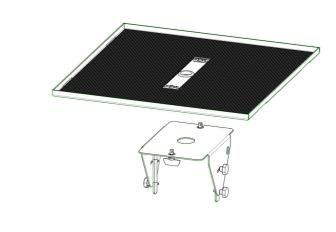

#### 063.0150 EOL | Tiltable projector platform 600 x 600 mm for 062.2000/062.2200

The projector platform has size  $600 \times 600 \text{ mm}$ , making it suitable for almost any projector. The platform has a tilt function from -  $15^{\circ}$  till +  $15^{\circ}$ . Please combine this platform with a SmartMetals stand with back to back base plate (062.2200 or 062.2000). The platform has a cable entry, from which you can run all cables through the cable duct from the stand. After installation the projector can be secured with straps to the platform. The platform and stand can be compactly stored in a flightcase to easily transport your solution in a safe way.