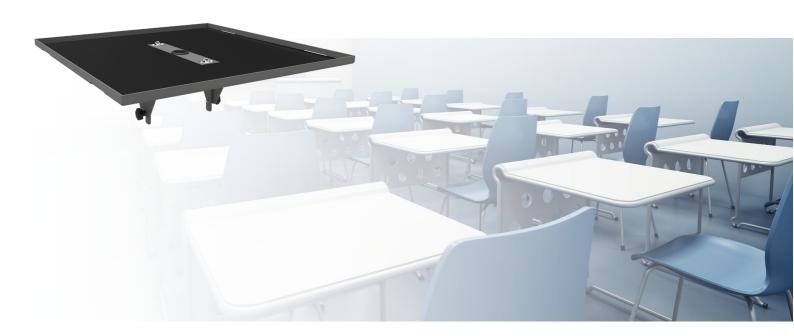

#### 063.0150 EOL | Tiltable projector platform 600 x 600 mm for 062.2000/062.2200

The projector platform has size  $600 \times 600 \text{ mm}$ , making it suitable for almost any projector. The platform has a tilt function from -  $15^{\circ}$  till +  $15^{\circ}$ . Please combine this platform with a SmartMetals stand with back to back base plate (062.2200 or 062.2000). The platform has a cable entry, from which you can run all cables through the cable duct from the stand. After installation the projector can be secured with straps to the platform. The platform and stand can be compactly stored in a flightcase to easily transport your solution in a safe way.