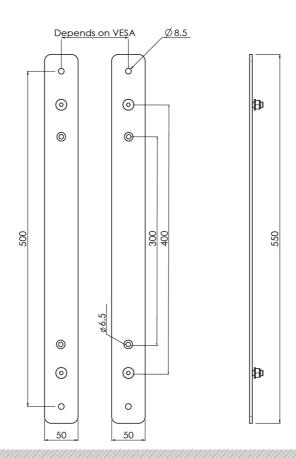

### Features

Weight: 1.70 kg Colour: Black

Maximum load: 200 kg

Screen position: Landscape, Portrait Type bracket/interface: VESA

Range bracket/interface: 400 to 500