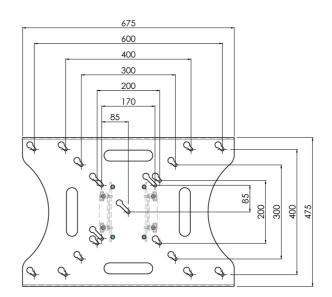

#### 063.0340 EOL | Rental bracket (coupling bolt mounting) incl. VESA 200(/-300/-400/600-400)

With this bracket you can install monitors to our Heavy Duty as well as our Light Series stands. You fasten 4 coupling bolts in the monitor on the 4 VESA mounting points, and following you hang the monitor in the bracket. The bracket can be used in landscape as well as portrait position.