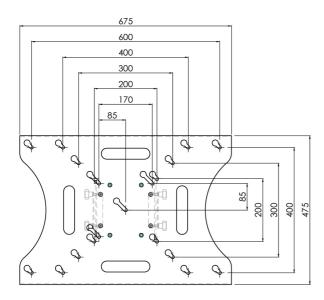

#### 063.0340 EOL | Rental bracket (coupling bolt mounting) incl. VESA 200(/-300/-400/600-400)

With this bracket you can install monitors to our Heavy Duty as well as our Light Series stands. You fasten 4 coupling bolts in the monitor on the 4 VESA mounting points, and following you hang the monitor in the bracket. The bracket can be used in landscape as well as portrait position.

## Features

Weight: 8.50 kg Colour: Black Maximum load: 120 kg Screen position: Landscape, Portrait Inch range: Max. 90 inch Bracket/interface: Included Type bracket/interface: VESA Range bracket/interface: Max. VESA 600-400