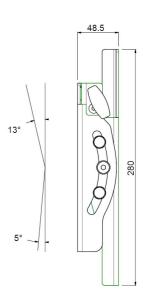

#### **Features**

Weight: 4.10 kg Colour: Black

Maximum load: 80 kg

Screen position: Landscape, Portrait

Tilt function: +5° till -13°

Other information: Excl. Doughty Trigger Clamps (2x 003.1128)