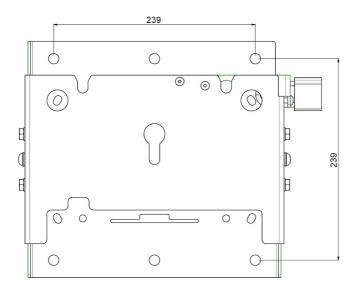

#### 063.0460 Tiltable wall - truss attachment

For temporary installation of a screen to the wall, the screen must be fitted with a bracket with three-point coupling and a wall-truss module. The wall-truss module can be mounted to the wall and has three "keyholes" in which the bracket (fitted with coupling bushes) is hung. Both horizontally and vertically a hole pattern for 30 cm truss is integrated, with 2 trigger clamps the module can be fixed to the truss. Lockable with a padlock (optional).