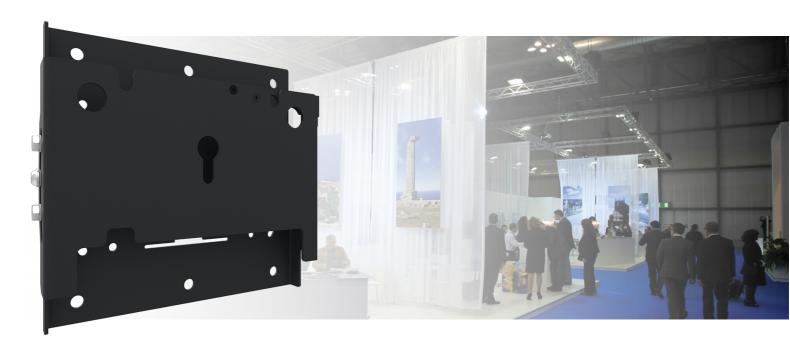

#### 063.0460 Tiltable wall - truss attachment

For temporary installation of a screen to the wall, the screen must be fitted with a bracket with three-point coupling and a wall-truss module. The wall-truss module can be mounted to the wall and has three "keyholes" in which the bracket (fitted with coupling bushes) is hung. Both horizontally and vertically a hole pattern for 30 cm truss is integrated, with 2 trigger clamps the module can be fixed to the truss. Lockable with a padlock (optional).