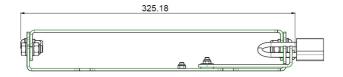

#### **Features**

Weight: 4.10 kg Colour: Black

Maximum load: 80 kg

Screen position: Landscape, Portrait

Tilt function: +5° till -13°

Other information: Excl. Doughty Trigger Clamps (2x 003.1128)