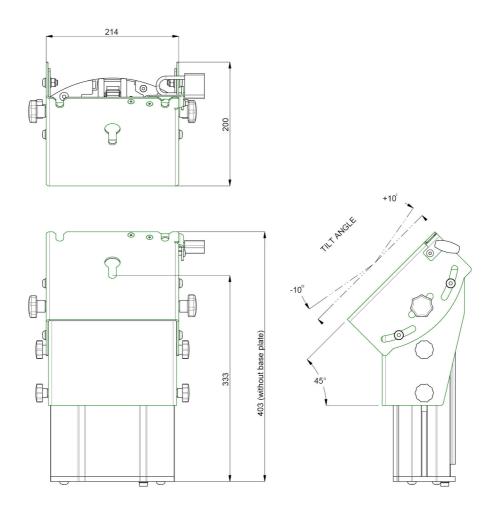

#### **Features**

Maximum length: 333 mm

**Weight:** 10.00 kg

**Colour:** Dark grey, Aluminium **Maximum load:** 85 kg

Screen position: Landscape, Portrait

**Inch range:** 32 - 50 inch, 50 - 65 inch

Bracket/interface: Excluded

Type bracket/interface: Three-point coupling

Tilt function: +35° up to +55°

Mounting system: Three-point coupling