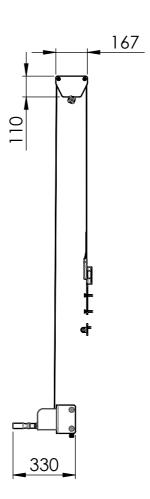

#### **Features**

**Weight:** 9.45 kg **Colour:** Black

Maximum load: 85 kg

Height adjustment: Manual

**Other information:** Only for use with fully divisible stands 062.1000 and 062.3000. Unit can be removed when screen is

at its preferred height.