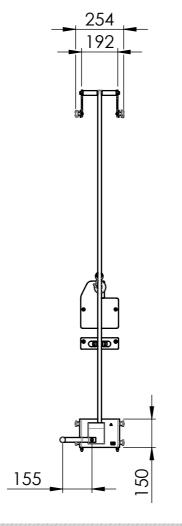

#### **Features**

**Weight:** 9.45 kg **Colour:** Black

Maximum load: 85 kg

Height adjustment: Manual

**Other information:** Only for use with fully divisible stands 062.1000 and 062.3000. Unit can be removed when screen is

at its preferred height.