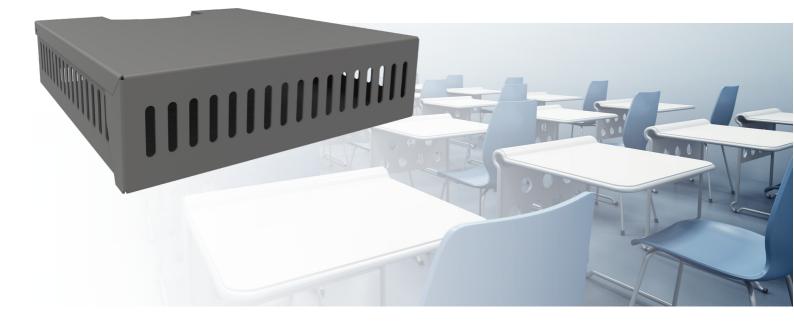

#### 063.0700 EOL | Lockable media housing, inner size 450 x 377 x 114 mm

The media housing is developed for the SmartMetals stands. Your equipment can be safely installed and protected from theft and vandalism in this solid steel housing. Cables can be run through the back side in the column and the housing can be adjusted in height continuously.