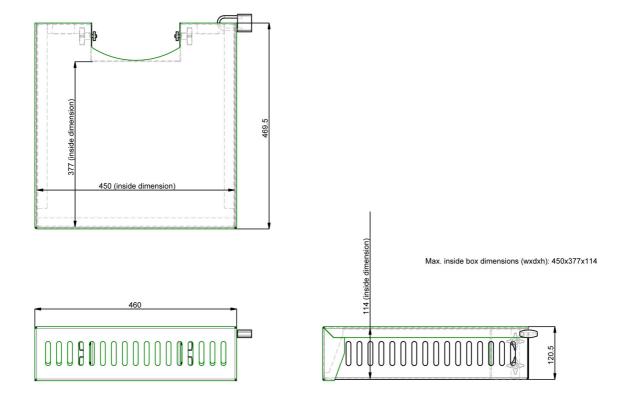

#### 063.0700 EOL | Lockable media housing, inner size 450 x 377 x 114 mm

The media housing is developed for the SmartMetals stands. Your equipment can be safely installed and protected from theft and vandalism in this solid steel housing. Cables can be run through the back side in the column and the housing can be adjusted in height continuously.

## Features

Maximum length: Max. unit: 450 x 377 x 114 mm Weight: 11.50 kg Colour: Dark grey Maximum load: 10 kg