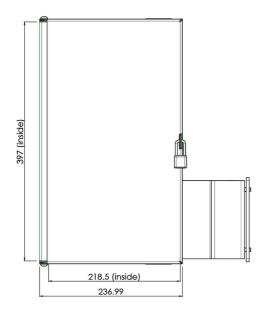

#### 063.0710.01 EOL | Lockable mini-PC/thin client housing max. 397 x 218 x 100mm

Your mini-PC is safely installed and protected from theft and vandalism in this solid steel housing. Cables can be run through the upper side into the column and the housing can be continuously adjusted in height.

### Features

Maximum length: Max. 397 x 218 x 100mm

Colour: Black

Maximum load: 10 kg