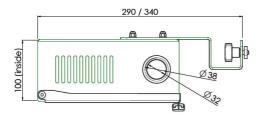

#### 063.0710.01 EOL | Lockable mini-PC/thin client housing max. 397 x 218 x 100mm

Your mini-PC is safely installed and protected from theft and vandalism in this solid steel housing. Cables can be run through the upper side into the column and the housing can be continuously adjusted in height.

### Features

Maximum length: Max. 397 x 218 x 100mm

Colour: Black

Maximum load: 10 kg