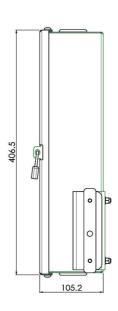

#### 063.0710.01 EOL | Lockable mini-PC/thin client housing max. 397 x 218 x 100mm

Your mini-PC is safely installed and protected from theft and vandalism in this solid steel housing. Cables can be run through the upper side into the column and the housing can be continuously adjusted in height.

### Features

Maximum length: Max. 397 x 218 x 100mm

Colour: Black

Maximum load: 10 kg