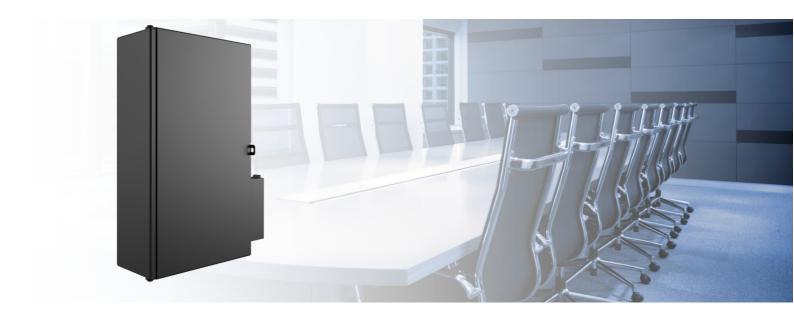

# Lockable mini-PC/thin client housing

#### 063.0710.01 EOL | Lockable mini-PC/thin client housing max. 397 x 218 x 100mm

Your mini-PC is safely installed and protected from theft and vandalism in this solid steel housing. Cables can be run through the upper side into the column and the housing can be continuously adjusted in height.

In stylish black to perfectly combine with the Installation Series mounting solutions.

This product is "End of Life" and will no longer be produced.

It can be supplied as long as stock lasts.