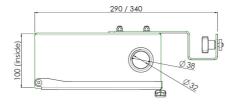

#### 063.0710 EOL | Lockable mini-PC/thin client housing max. 397 x 218 x 100mm

Your mini-PC can be safely installed and protected from theft and vandalism in this solid steel housing. Cables can be run through the upper side into the column and the housing can be adjusted in height continuously. **This product is "End of Life" and will no longer be produced. It can be supplied as long as stock lasts.** 

### Features

Maximum length: Max. 397 x 218 x 100mm Weight: 5.30 kg Colour: Dark grey Maximum load: 10 kg

SmartMetals Mounting Solutions B.V. • Pascalweg 13 • 4104 BE CULEMBORG • The Netherlands T +31 (0)88 70 60 100 • E info@smartmetals.nl • W www.smartmetals.nl