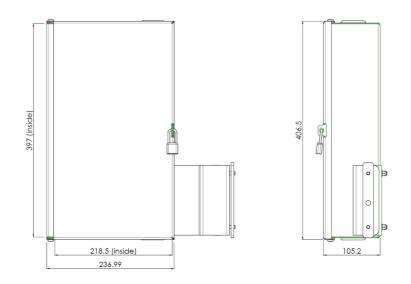

#### 063.0710 EOL | Lockable mini-PC/thin client housing max. 397 x 218 x 100mm

Your mini-PC can be safely installed and protected from theft and vandalism in this solid steel housing. Cables can be run through the upper side into the column and the housing can be adjusted in height continuously. **This product is "End of Life" and will no longer be produced. It can be supplied as long as stock lasts.** 

### Features

Maximum length: Max. 397 x 218 x 100mm Weight: 5.30 kg Colour: Dark grey Maximum load: 10 kg

SmartMetals Mounting Solutions B.V. • Pascalweg 13 • 4104 BE CULEMBORG • The Netherlands T +31 (0)88 70 60 100 • E info@smartmetals.nl • W www.smartmetals.nl