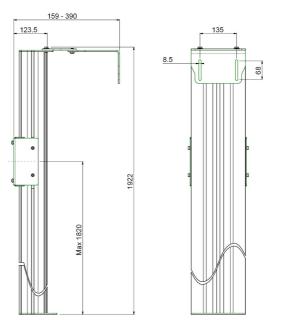

#### 063.0800 Floor to wall column 1900 mm for flat panels max. 90 inch, 100 kg

Some locations have walls for which the screen plus wall mount are too heavy for installation. The regular flat screen stand will be implemented here in most cases, but it is taking up a lot of space. SmartMetals therefore developed a room-saving solution, based upon the design of our stand, but then mounted to the floor and fastened to the wall. This solution allows the weight of the screen to be strained on the floor. A max. weight of 100kg can be mounted to the stand head. One of the following screen mounts should be added: 052.1000/.2000/.6000, which can be chosen based upon the weight and mounting pattern of the screen.

## Features

Maximum length: 1900 mm Weight: 28.00 kg Colour: Aluminium Maximum load: 100 kg Screen position: Landscape, Portrait Inch range: max. 90 inch Height adjustment: Manual Bracket/interface: Excluded Type bracket/interface: Universal Mounting system: 170 x 140 mm Cable duct: 25 mm Ø Other information: Combine with one of our wall mounts (052.1000 / 052.2000 / 052.6000)