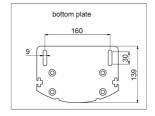

## Features

Maximum length: 1900 mm Weight: 28.00 kg Colour: Aluminium Maximum load: 100 kg Screen position: Landscape, Portrait Inch range: max. 90 inch Height adjustment: Manual Bracket/interface: Excluded Type bracket/interface: Universal Mounting system: 170 x 140 mm Cable duct: 25 mm Ø Other information: Combine with one of our wall mounts (052.1000 / 052.2000 / 052.6000)