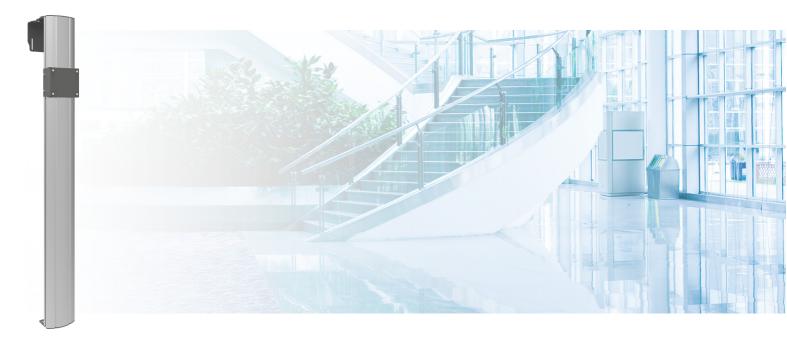

#### 063.0800 Floor to wall column 1900 mm for flat panels max. 90 inch, 100 kg

Some locations have walls for which the screen plus wall mount are too heavy for installation. The regular flat screen stand will be implemented here in most cases, but it is taking up a lot of space. SmartMetals therefore developed a room-saving solution, based upon the design of our stand, but then mounted to the floor and fastened to the wall. This solution allows the weight of the screen to be strained on the floor. A max. weight of 100kg can be mounted to the stand head. One of the following screen mounts should be added: 052.1000/.2000/.6000, which can be chosen based upon the weight and mounting pattern of the screen.