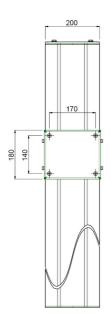

## Features

Maximum length: 1900 mm Weight: 28.00 kg Colour: Aluminium Maximum load: 100 kg Screen position: Landscape, Portrait Inch range: max. 90 inch Height adjustment: Manual Bracket/interface: Excluded Type bracket/interface: Universal Mounting system: 170 x 140 mm Cable duct: 25 mm Ø Other information: Combine with one of our wall mounts (052.1000 / 052.2000 / 052.6000)