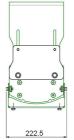

## Features

Maximum length: 1900 mm Weight: 28.00 kg Colour: Aluminium Maximum load: 100 kg Screen position: Landscape, Portrait Inch range: max. 90 inch Height adjustment: Manual Bracket/interface: Excluded Type bracket/interface: Universal Mounting system: 170 x 140 mm Cable duct: 25 mm Ø Other information: Combine with one of our wall mounts (052.1000 / 052.2000 / 052.6000)