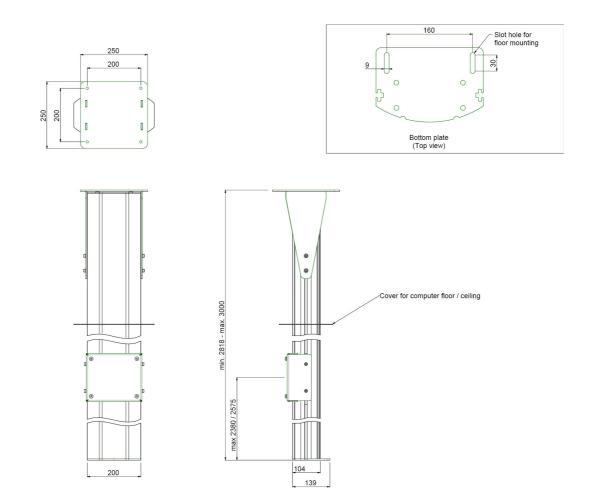

### Features

Maximum length: 3000 mm Weight: 31.00 kg Colour: Aluminium Maximum load: 100 kg Screen position: Landscape, Portrait Inch range: max. 90 inch Height adjustment: Manual Bracket/interface: Excluded Type bracket/interface: Universal Mounting system: 170 x 140 mm Cable duct: 25 mm Ø