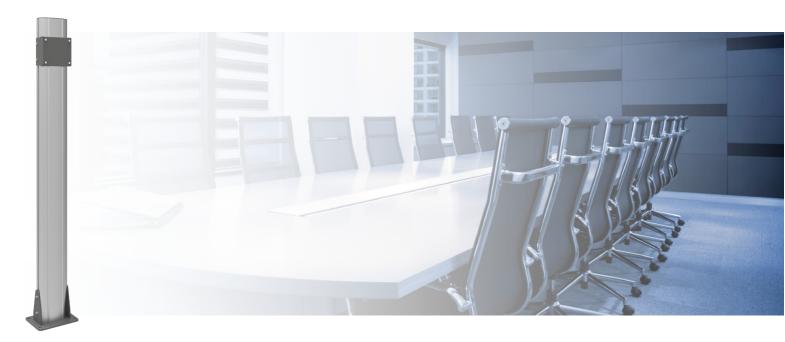

## Floor column

#### 063.0860 EOL | Floor column 1900 mm for flat panels max. 90 inch, 100 kg

This column should be bolted to the floor and is ideal when there is no room for a stand with floor plate.

This product is "End of Life" and will no longer be produced.

# Floor column

#### Features

Maximum length: 1700 mm (centre screen)

**Weight:** 22.50 kg **Colour:** Aluminium **Maximum load:** 100 kg

Screen position: Landscape, Portrait

Inch range: max. 90 inch Mobile / fixed: Fixed