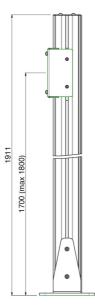

#### Features

Maximum length: 1700 mm (centre screen)

**Weight:** 22.50 kg **Colour:** Aluminium **Maximum load:** 100 kg

Screen position: Landscape, Portrait

Inch range: max. 90 inch Mobile / fixed: Fixed