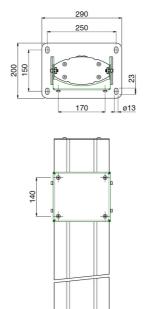

**Bracket/interface:** Excluded **Mounting system:** 170 x 140 mm

Cable duct: 25 mm Ø