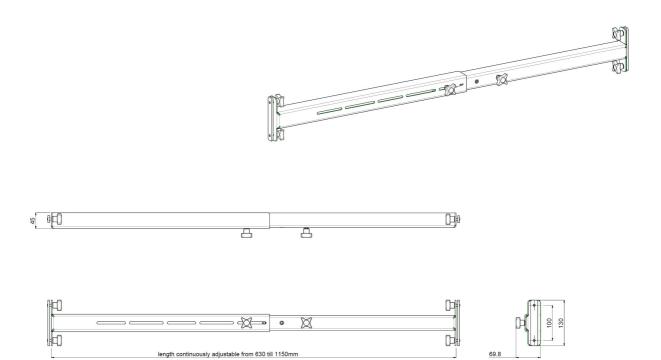

### Features

Minimum length: 630 mm Maximum length: 1150 mm

Weight: 4.50 kg

Colour: Dark grey Inch range: 40 - 55 inch