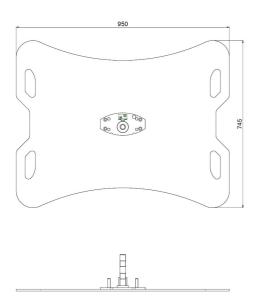

# Base plate max. 2x 65 inch, tot. 100kg

### **Features**

Weight: 37.40 kg Colour: Dark grey Maximum load: 100 kg Mobile / fixed: Fixed