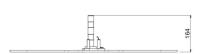

# Base plate max. 2x 65 inch, tot. 100kg

### **Features**

Weight: 37.40 kg Colour: Dark grey Maximum load: 100 kg Mobile / fixed: Fixed