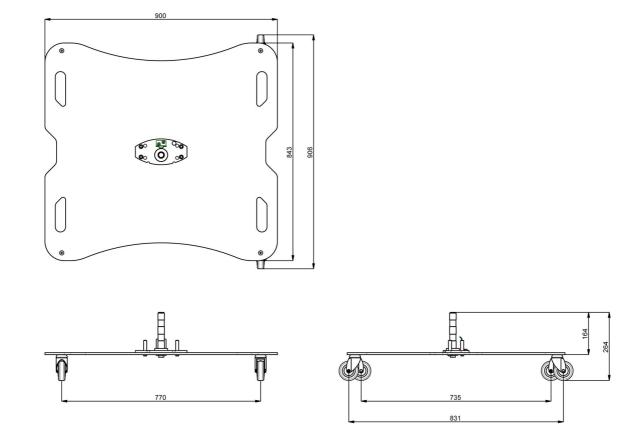

# Wheeled base plate 2x 65 inch, tot. 100kg

# Features

Weight: 46.40 kg Colour: Dark grey Maximum load: 100 kg Mobile / fixed: Mobile