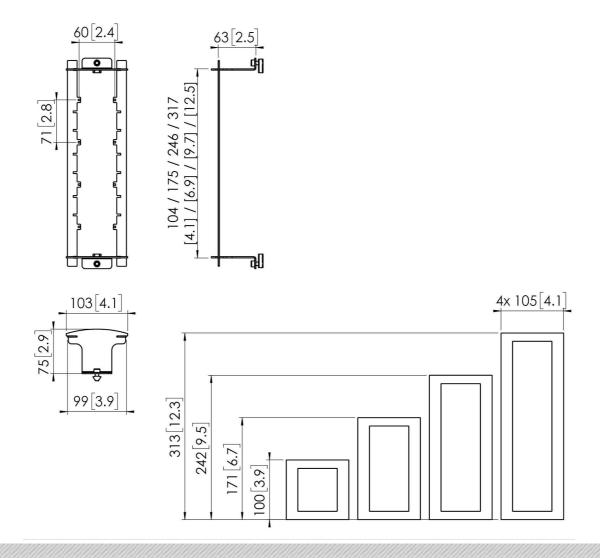

#### 063.4400 Installation Series | Panel integrator

The Panel Integrator bracket can be set up to accommodate for one up to four audiovisual control panels, USB ports or power outlets into the Installation Series column at the desired height. The Panel Integrator kit includes different frames to cover the Panel Integrator bracket, for a well finished result.

#### Features

Colour: Black