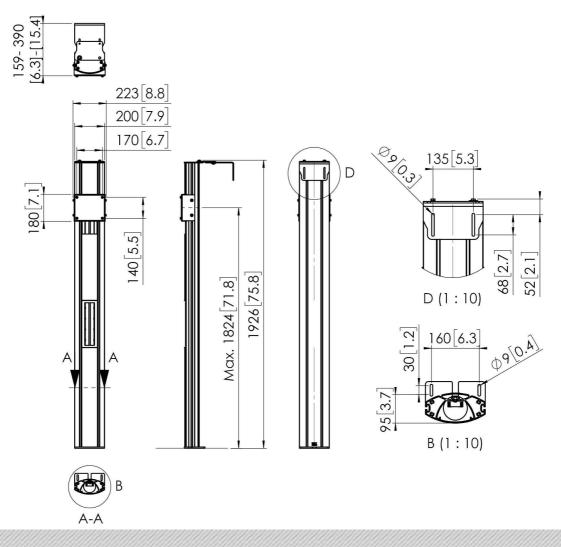

## Features

Maximum length: Max. 1824 mm (centre screen) Colour: Black, Aluminium Maximum load: 100 kg Screen position: Landscape, Portrait Inch range: Max. 90 inch Height adjustment: Manual Bracket/interface: Excluded Type bracket/interface: Universal Mounting system: 170 x 140 mm Other information: Combine with one of our wall mounts (052.1000 / 052.2000 / 052.6000)