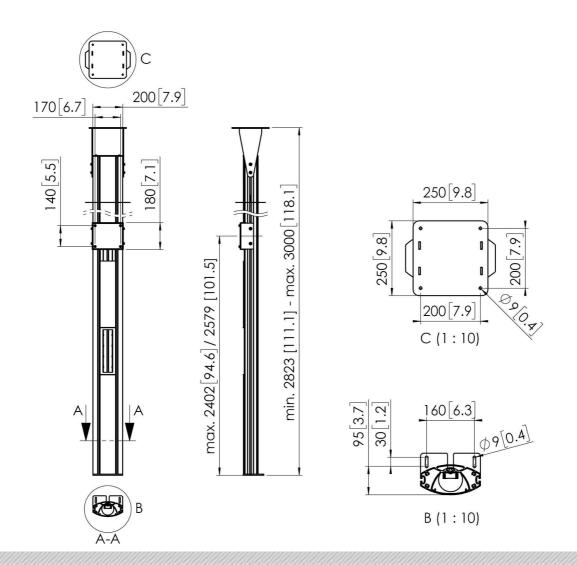

### **Features**

Minimum length: 2823 mm (column) / 2402 mm (centre

screen

Maximum length: 3000 mm (column) / 2579 mm (centre

screen)

Colour: Black, Aluminium Maximum load: 100 kg

Screen position: Landscape, Portrait

Inch range: Max. 90 inch

Height adjustment: Manual
Bracket/interface: Excluded
Type bracket/interface: Universal
Mounting system: 170 x 140 mm

Other information: Combine with one of our wall

mounts (052.1000 / 052.2000 / 052.6000)