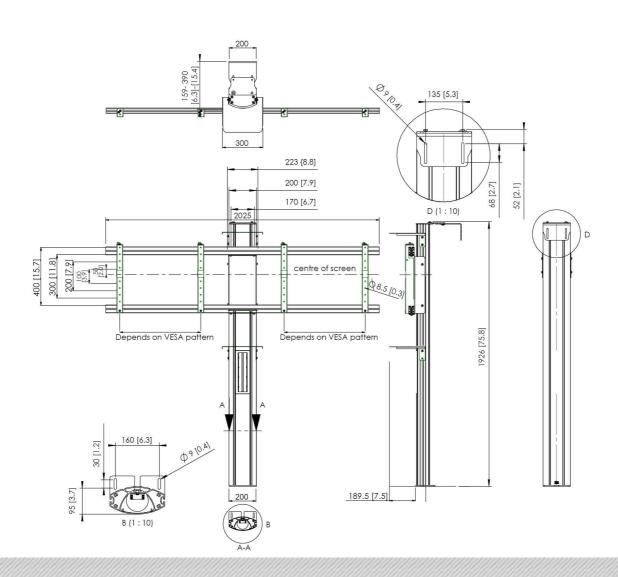

# VideoConferencing floor-wall column

### **Features**

Colour: Black

Maximum load: 100 kg

Screen position: Landscape, Portrait

Inch range: 2x 46-55 inch

Mobile / fixed: Fixed
Height adjustment: Manual
Bracket/interface: Included