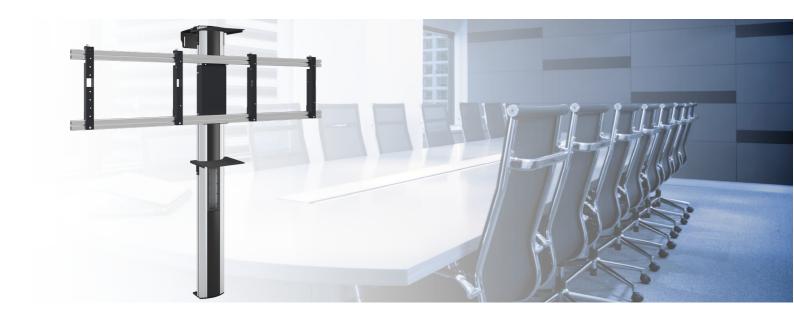

## VideoConferencing floor-wall column

#### 063.4540 Discontinued | Installation Series | Floor-wall column 2x 46-55 inch

# VideoConferencing floor-wall column