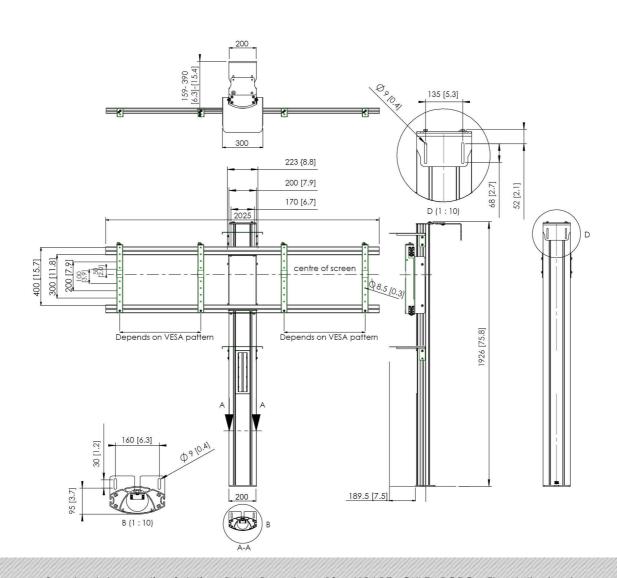

### **Features**

Colour: Black, Aluminium Maximum load: 100 kg

Screen position: Landscape, Portrait

Inch range: 2x 46-55 inch

Mobile / fixed: Fixed
Height adjustment: Manual
Bracket/interface: Included