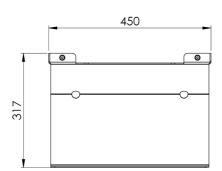

#### **Features**

Maximum length: 950~1110mm flat panel height (centred

VESA)

Weight: 6.00 kg Colour: Black Maximum load: 2 kg **Screen position:** Landscape **Inch range:** +/- max. 70 inch

**Other information:** Whether a 70 inch flat panel or bigger will fit in combination with this accessory, depends on the design of the flat panel. Consult the drawing of the flat panel or the SmartMetals sales team to help you with your project.