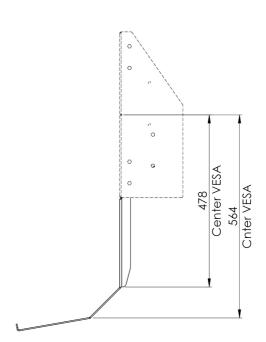

#### **Features**

Maximum length: 950~1110mm flat panel height (centred

VESA)

Weight: 6.00 kg Colour: Black Maximum load: 2 kg **Screen position:** Landscape **Inch range:** +/- max. 70 inch

**Other information:** Whether a 70 inch flat panel or bigger will fit in combination with this accessory, depends on the design of the flat panel. Consult the drawing of the flat panel or the SmartMetals sales team to help you with your project.