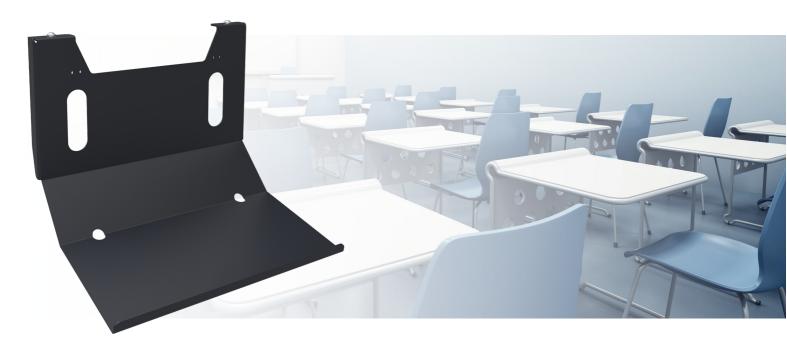

# Keyboard support

063.7240 Discontinued | Key-board support for floor lifts 052.72x0 and 062.72xx

# Keyboard support

#### **Features**

Maximum length: 950~1110mm flat panel height (centred

VESA)

Weight: 6.00 kg Colour: Black Maximum load: 2 kg **Screen position:** Landscape **Inch range:** +/- max. 70 inch

**Other information:** Whether a 70 inch flat panel or bigger will fit in combination with this accessory, depends on the design of the flat panel. Consult the drawing of the flat panel or the SmartMetals sales team to help you with your project.