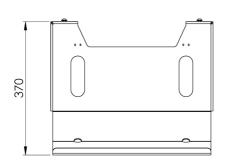

#### **Features**

Maximum length: 950~1110mm flat panel height (centred

VESA)

Weight: 6.00 kg Colour: Black Maximum load: 2 kg **Screen position:** Landscape **Inch range:** +/- max. 70 inch

**Other information:** Whether a 70 inch flat panel or bigger will fit in combination with this accessory, depends on the design of the flat panel. Consult the drawing of the flat panel or the SmartMetals sales team to help you with your project.