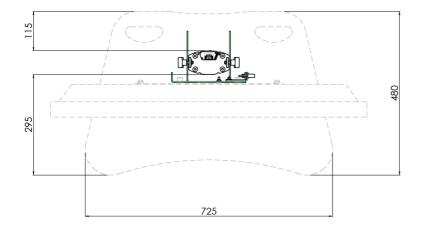

#### **Features**

Maximum length: 304 mm

Weight: 4.00 kg

Colour: Dark grey, Aluminium Maximum load: 30 kg Screen position: Landscape Inch range: max. 55 inch
Bracket/interface: Excluded

Type bracket/interface: Three-point coupling