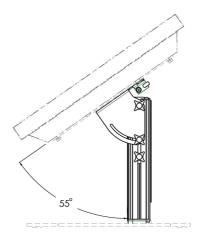

Tilt function:  $+0^{\circ}$  up to  $+60^{\circ}$ Cable duct:  $35 \times 15$  mm Ø