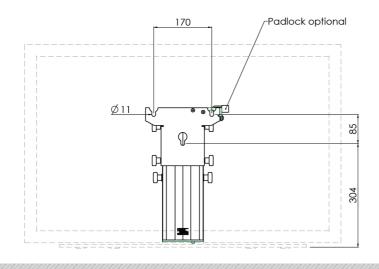

#### **Features**

Maximum length: 304 mm

Weight: 4.00 kg

Colour: Dark grey, Aluminium Maximum load: 30 kg Screen position: Landscape Inch range: max. 55 inch
Bracket/interface: Excluded

Type bracket/interface: Three-point coupling