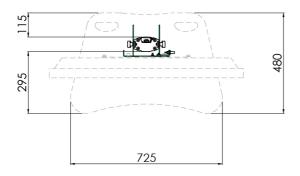

#### **Features**

Maximum length: 904 mm

Weight: 7.00 kg

Colour: Dark grey, Aluminium Maximum load: max. 30 kg Screen position: Landscape Inch range: max. 55 inch Bracket/interface: Excluded

Type bracket/interface: Three-point coupling