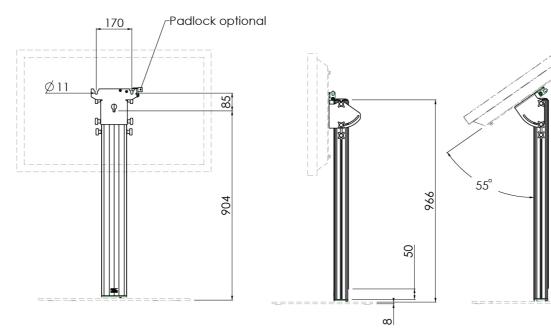

#### **Features**

Maximum length: 904 mm

Weight: 7.00 kg

Colour: Dark grey, Aluminium Maximum load: max. 30 kg Screen position: Landscape Inch range: max. 55 inch Bracket/interface: Excluded

Type bracket/interface: Three-point coupling

Tilt function: +0° till +55°

Mounting system: Three-point coupling

Cable duct:  $35 \times 15 \text{ mm } \emptyset$ 