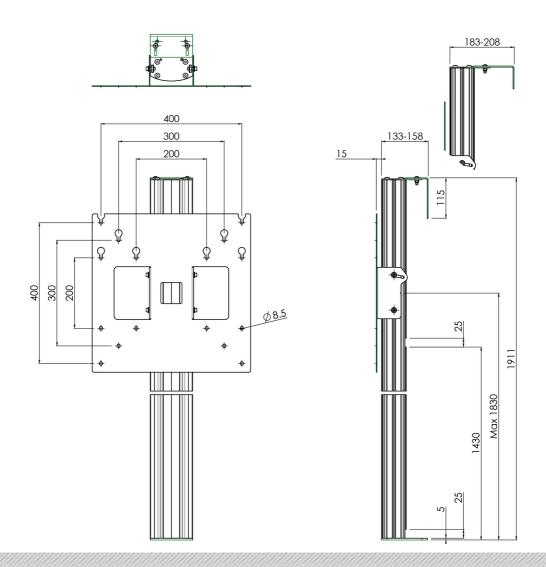

#### **Features**

Maximum length: 1830 mm (centre screen)

Weight: 12.50 kg Colour: Aluminium Maximum load: 50 kg

Screen position: Landscape, Portrait

Mobile / fixed: Fixed

**Bracket/interface:** Included **Type bracket/interface:** VESA

Range bracket/interface: VESA 200, 300, 400 - 200, 400

Cable duct: 35 x 15 mm

Other information: Available in other lengths