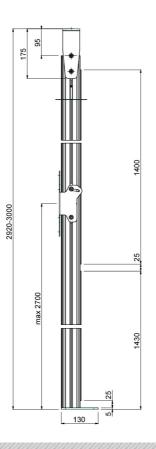

### Features

Maximum length: 2730 mm (centre screen) Weight: 14.90 kg Colour: Aluminium Maximum load: 50 kg Screen position: Landscape, Portrait Mobile / fixed: Fixed Bracket/interface: Included Type bracket/interface: VESA Range bracket/interface: VESA 100, 200 Cable duct: 35 x 15 mm