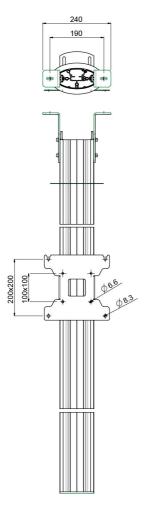

### Features

Maximum length: 2730 mm (centre screen) Weight: 14.90 kg Colour: Aluminium Maximum load: 50 kg Screen position: Landscape, Portrait Mobile / fixed: Fixed Bracket/interface: Included Type bracket/interface: VESA Range bracket/interface: VESA 100, 200 Cable duct: 35 x 15 mm