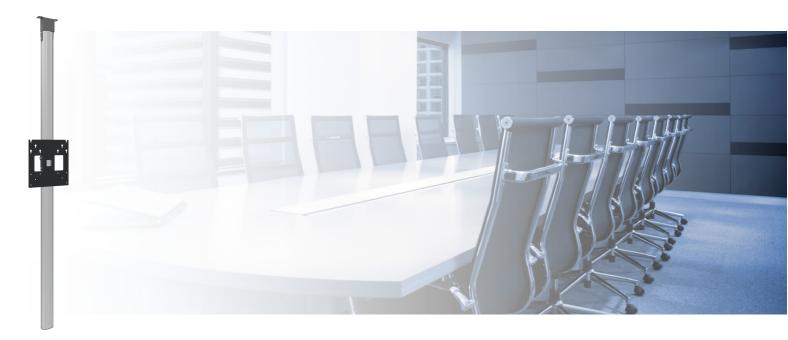

# Floor to ceiling column (Light Series)

063.8850-144 DISCONTINUED | Floor to ceiling column (Light Series) incl. bracket max. VESA 400

# Floor to ceiling column (Light Series)