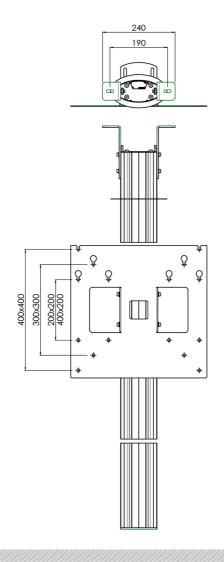

#### **Features**

Maximum length: 2700 mm (centre screen)

Weight: 17.00 kg Colour: Aluminium Maximum load: 50 kg

Screen position: Landscape, Portrait

Mobile / fixed: Fixed

**Bracket/interface:** Included **Type bracket/interface:** VESA

Range bracket/interface: VESA 200, 300, 400 - 200, 400

Cable duct: 35 x 15 mm

Other information: Available in other lengths