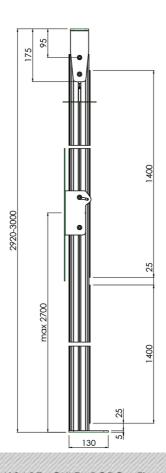

#### **Features**

Maximum length: 2700 mm (centre screen)

Weight: 17.00 kg Colour: Aluminium Maximum load: 50 kg

Screen position: Landscape, Portrait

Mobile / fixed: Fixed

**Bracket/interface:** Included **Type bracket/interface:** VESA

Range bracket/interface: VESA 200, 300, 400 - 200, 400

Cable duct: 35 x 15 mm

Other information: Available in other lengths