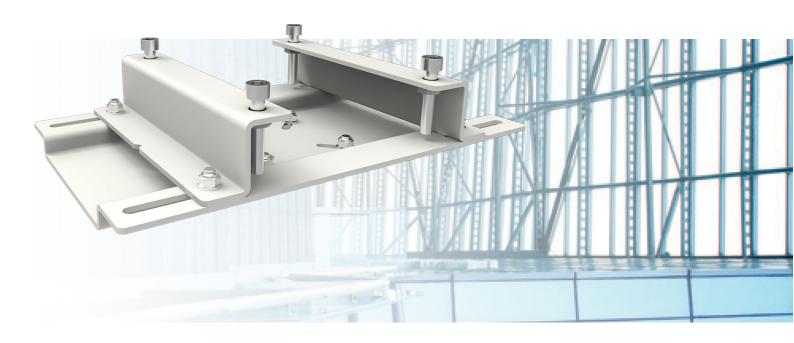

# I-Beam mount (large)

### Features

Minimum length: 160 mm Maximum length: 310 mm

Weight: 5.00 kg

Colour: White

Inch range: 30 - 32 inch