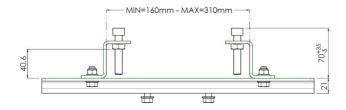

### Features

Minimum length: 160 mm Maximum length: 310 mm

Weight: 5.00 kg

Colour: White

Inch range: 30 - 32 inch