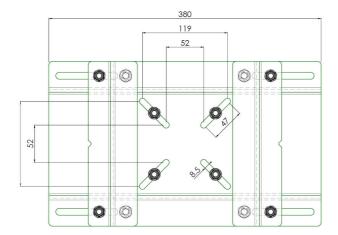

### Features

Minimum length: 160 mm Maximum length: 310 mm

Weight: 5.00 kg

Colour: White

Inch range: 30 - 32 inch