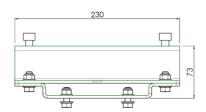

### Features

Minimum length: 160 mm Maximum length: 310 mm

Weight: 5.00 kg

Colour: White

Inch range: 30 - 32 inch