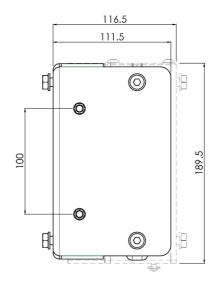

# Features

Weight: 2.00 kg Colour: Black Maximum load: 40 kg Screen position: Landscape, Portrait Inch range: Max 70 inch Bracket/interface: Excluded Type bracket/interface: Universal

SmartMetals Mounting Solutions B.V. • Pascalweg 13 • 4104 BE CULEMBORG • The Netherlands **T** +31 (0)88 70 60 100 • **E** info@smartmetals.nl • **W** www.smartmetals.nl