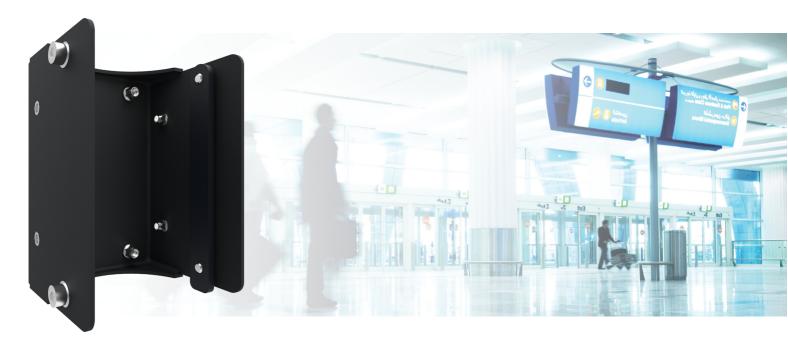

## Back to back kit

### 072.3000-200 DISCONTINUED | Back to back kit 3000 series for universal wall mounts

# Features

Weight: 2.00 kg Colour: Black Maximum load: 40 kg Screen position: Landscape, Portrait Inch range: Max 70 inch Bracket/interface: Excluded Type bracket/interface: Universal

SmartMetals Mounting Solutions B.V. • Pascalweg 13 • 4104 BE CULEMBORG • The Netherlands **T** +31 (0)88 70 60 100 • **E** info@smartmetals.nl • **W** www.smartmetals.nl