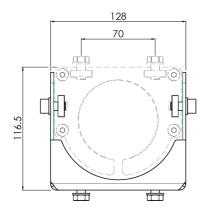

# Features

Weight: 2.00 kg Colour: Black Maximum load: 40 kg Screen position: Landscape, Portrait Inch range: Max 70 inch Bracket/interface: Excluded Type bracket/interface: Universal

SmartMetals Mounting Solutions B.V. • Pascalweg 13 • 4104 BE CULEMBORG • The Netherlands **T** +31 (0)88 70 60 100 • **E** info@smartmetals.nl • **W** www.smartmetals.nl