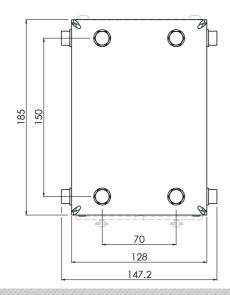

# Features

Weight: 2.00 kg Colour: Black Maximum load: 40 kg Screen position: Landscape, Portrait Inch range: Max 70 inch Bracket/interface: Excluded Type bracket/interface: Universal

SmartMetals Mounting Solutions B.V. • Pascalweg 13 • 4104 BE CULEMBORG • The Netherlands **T** +31 (0)88 70 60 100 • **E** info@smartmetals.nl • **W** www.smartmetals.nl