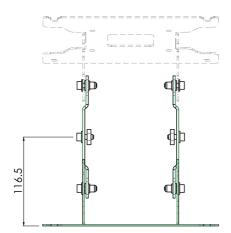

## Features

Weight: 2.00 kg Colour: Black Maximum load: 30 kg Screen position: Landscape, Portrait Inch range: Max. 55 inch Bracket/interface: Included Type bracket/interface: VESA Range bracket/interface: VESA 100 & 200 Tilt function: + 15°