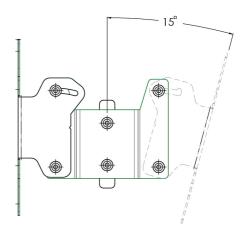

## Features

Weight: 2.00 kg Colour: Black Maximum load: 30 kg Screen position: Landscape, Portrait Inch range: Max. 55 inch Bracket/interface: Included Type bracket/interface: VESA Range bracket/interface: VESA 100 & 200 Tilt function: + 15°