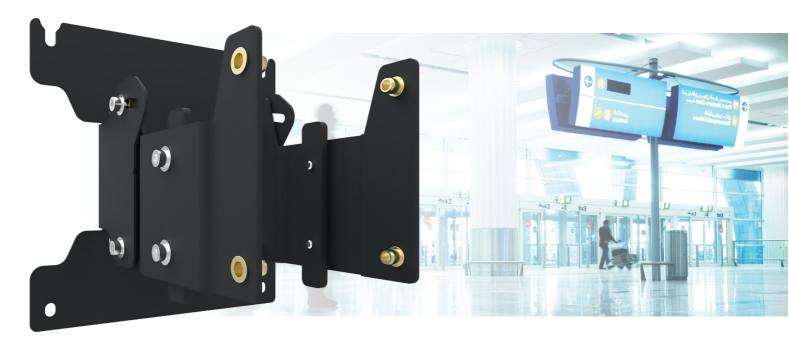

### 072.3000-222 DISCONTINUED | Back to back kit 3000 series incl. bracket VESA 200

ΕN

## Features

Weight: 2.00 kg Colour: Black Maximum load: 30 kg Screen position: Landscape, Portrait Inch range: Max. 55 inch Bracket/interface: Included Type bracket/interface: VESA Range bracket/interface: VESA 100 & 200 Tilt function: + 15°