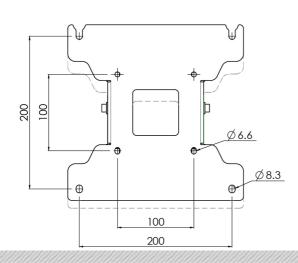

## Features

Weight: 2.00 kg Colour: Black Maximum load: 30 kg Screen position: Landscape, Portrait Inch range: Max. 55 inch Bracket/interface: Included Type bracket/interface: VESA Range bracket/interface: VESA 100 & 200 Tilt function: + 15°