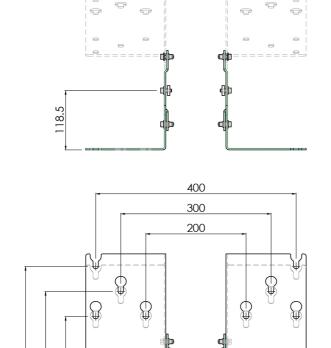

Bracket/interface: Included
Type bracket/interface: VESA

Rotation:  $+15^{\circ}$ 

Range bracket/interface: VESA 200, 300, 400-200 & 400

8

Ф