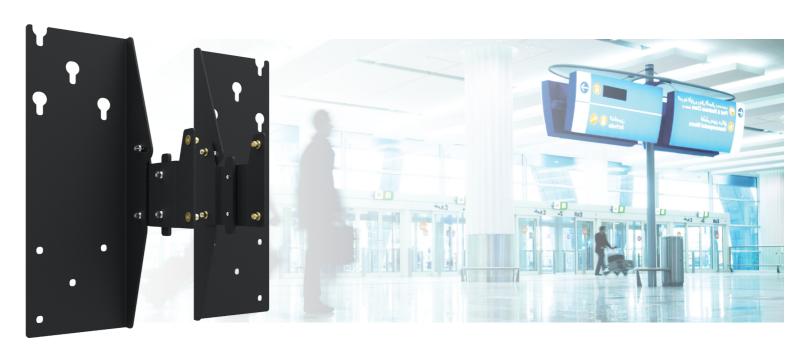

### **Features**

**Weight:** 5.50 kg **Colour:** Black

Maximum load: 70 kg

Screen position: Landscape, Portrait

300

8

0

Inch range: Max. 70 inch

Bracket/interface: Included
Type bracket/interface: VESA

Rotation:  $+15^{\circ}$ 

Range bracket/interface: VESA 200, 300, 400-200 & 400

8

Ф