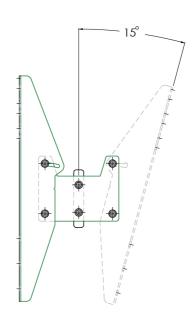

### **Features**

**Weight:** 5.50 kg **Colour:** Black

Maximum load: 70 kg

Screen position: Landscape, Portrait

300

8

0

Inch range: Max. 70 inch

Bracket/interface: Included
Type bracket/interface: VESA

Rotation:  $+15^{\circ}$ 

Range bracket/interface: VESA 200, 300, 400-200 & 400

8

Ф