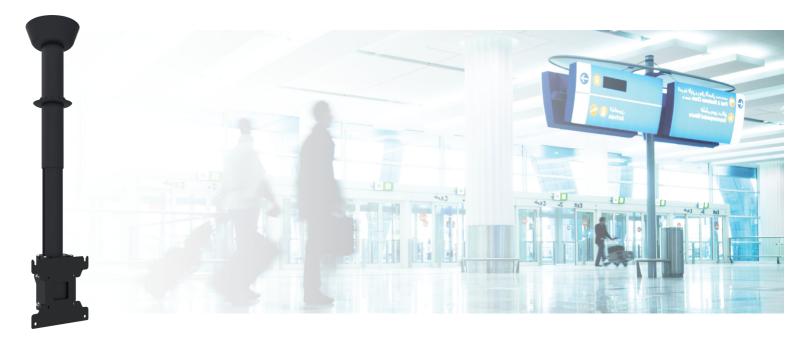

### 072.3100B-122 DISCONTINUED | Ceiling mount BLACK till max. 1000mm incl. bracket VESA 200

### Features

Minimum length: 650 mm (centre VESA) Maximum length: 1000 mm (centre VESA) Weight: 7.50 kg Colour: Black Maximum load: 30 kg Screen position: Landscape, Portrait Inch range: Max. 55 inch Height adjustment: 310 mm Bracket/interface: Included Type bracket/interface: VESA Rotation: -90° + 90° Range bracket/interface: VESA 100 & 200 Till function: + 15° Cable duct: 24 x 16 mm