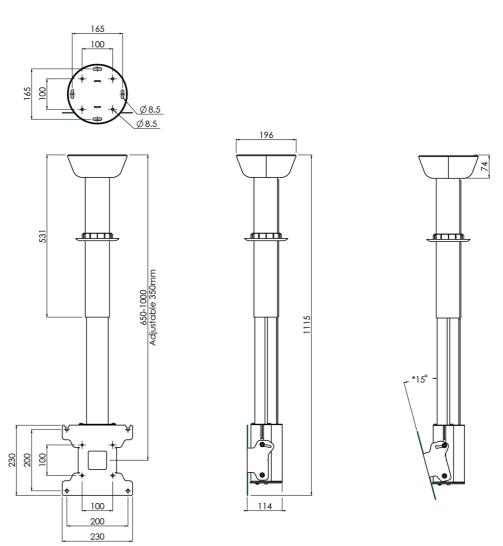

### Features

Minimum length: 650 mm (centre VESA) Maximum length: 1000 mm (centre VESA) Weight: 7.50 kg Colour: Black Maximum load: 30 kg Screen position: Landscape, Portrait Inch range: Max. 55 inch Height adjustment: 310 mm Bracket/interface: Included Type bracket/interface: VESA Rotation: -90° + 90° Range bracket/interface: VESA 100 & 200 Till function: + 15° Cable duct: 24 x 16 mm