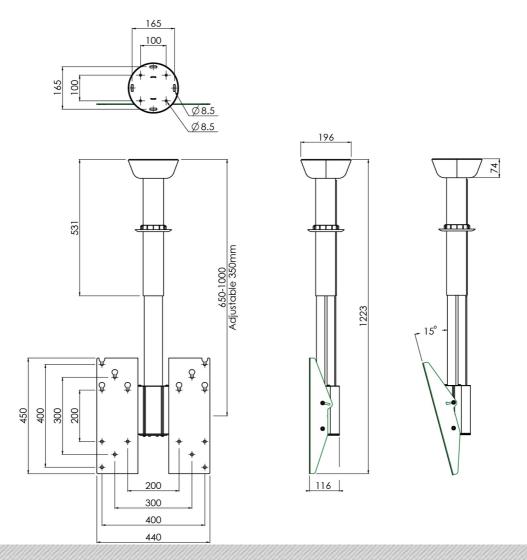

### **Features**

Minimum length: 650 mm (centre VESA)

Maximum length: 1000 mm (centre VESA)

Weight: 11.00 kg Colour: Black

Maximum load: 80 kg (70 inch)

Screen position: Landscape, Portrait

Inch range: Max. 70 inch

Height adjustment: 350 mm Bracket/interface: Included Type bracket/interface: VESA

Rotation:  $-90^{\circ} + 90^{\circ}$ 

Range bracket/interface: VESA 200, 300, 400-200 & 400

Tilt function: + 15° Cable duct: 24 x 16 mm