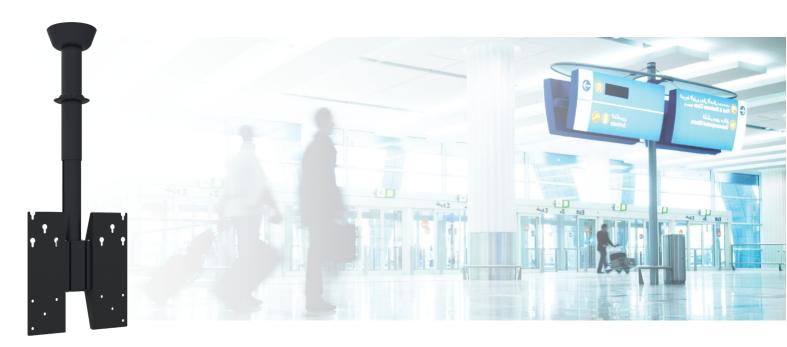

### 072.3100B-144 DISCONTINUED| Ceiling mount BLACK till max. 1000mm incl. bracket VESA 400

### **Features**

Minimum length: 650 mm (centre VESA)

Maximum length: 1000 mm (centre VESA)

Weight: 11.00 kg Colour: Black

Maximum load: 80 kg (70 inch)

Screen position: Landscape, Portrait

Inch range: Max. 70 inch

Height adjustment: 350 mm Bracket/interface: Included Type bracket/interface: VESA

Rotation:  $-90^{\circ} + 90^{\circ}$ 

Range bracket/interface: VESA 200, 300, 400-200 & 400

Tilt function: + 15° Cable duct: 24 x 16 mm