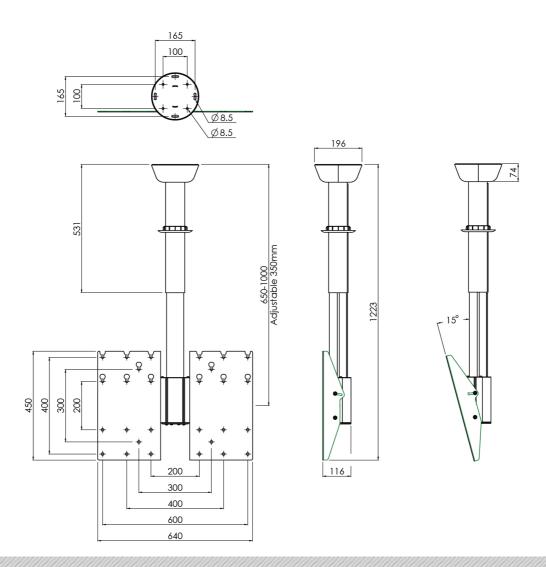

#### **Features**

Minimum length: 650 mm (centre VESA)

Maximum length: 1000 mm (centre VESA)

Weight: 13.00 kg Colour: Black

Maximum load: 80 kg (70 inch)
Screen position: Landscape, Portrait

Inch range: Max. 70 inch

Height adjustment: 350 mm Bracket/interface: Included Type bracket/interface: VESA

Rotation:  $-90^{\circ} + 90^{\circ}$ 

Range bracket/interface: VESA 200 ~ 600-400

Tilt function: + 15°
Cable duct: 24 x 16 mm