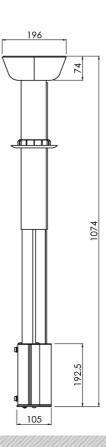

#### **Features**

**Minimum length:** 625 mm (centre VESA) **Maximum length:** 975 mm (centre VESA)

**Weight:** 6.60 kg **Colour:** Black

Maximum load: 80 kg (70 inch)
Screen position: Landscape, Portrait

Inch range: Max. 70 inch Height adjustment: 310 mm Type bracket/interface: Universal

Rotation: -90° + 90° Cable duct: 24 x 16 mm