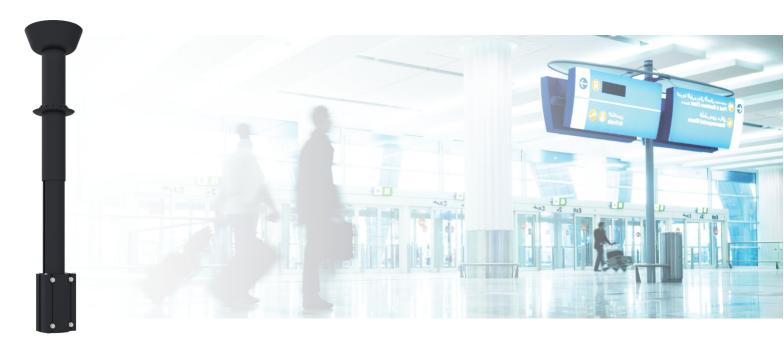

#### 072.3100B EOL | Ceiling mount BLACK till max. 1000mm (excl. wall mount)

The 072.3xxx ceiling mounts for monitors have been developed for mounting flat panels up to 70 inch, 80 kg. This Heavy Duty ceiling mount consists of a separate ceiling part to which a telescopic aluminium column of diverse lengths is fastened. Depending on flat panel you could choose for a solution with a fixed VESA pattern, a separate universal mount and or back-to-back system. The telescopic column combined with the standard present tiltable and rotating flat panel mount, saves installation time and simplifies installation on location.

The cabling could be run through the column. The whole series is delivered incl. a cover for the hole in the suspended ceiling and a cover to finish the ceiling mount. The serie products are available in black as well as in white.