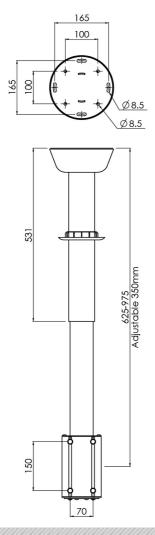

#### **Features**

**Minimum length:** 625 mm (centre VESA) **Maximum length:** 975 mm (centre VESA)

**Weight:** 6.60 kg **Colour:** Black

Maximum load: 80 kg (70 inch)
Screen position: Landscape, Portrait

Inch range: Max. 70 inch Height adjustment: 310 mm Type bracket/interface: Universal

Rotation: -90° + 90° Cable duct: 24 x 16 mm