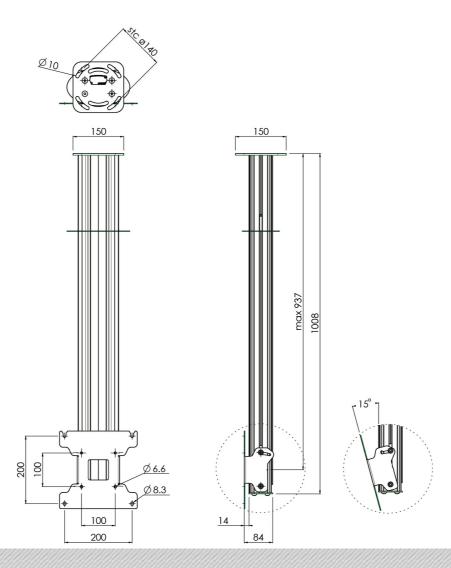

### **Features**

Maximum length: 1000 mm

**Weight:** 10.20 kg

**Colour:** Dark grey, Aluminium **Maximum load:** 30 kg

Screen position: Landscape, Portrait

Inch range: Max. 55 inch

**Bracket/interface:** Included **Type bracket/interface:** VESA

Range bracket/interface: VESA 100, 200

Tilt function: Max. 15° Cable duct: 35 x 15 mm